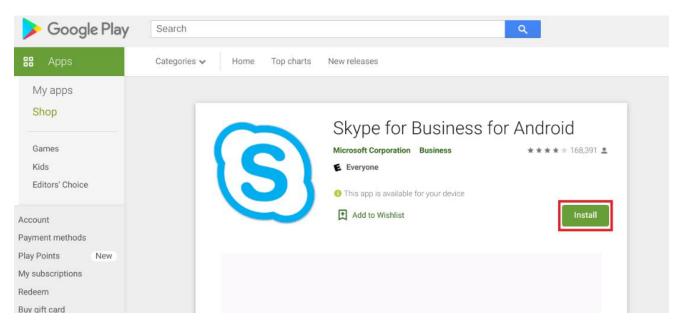

- Download **Skype for Business** from the Google Play store at <u>https://play.google.com/store/apps/details?id=com.microsoft.office.lync15</u>.
- Select the Install button to install the app.

• Select Install on the Choose a device screen.

Select Only app install through play.google.com

• Select the OK button to install.

 When complete, the display will show installed. Now it is time to configure Skype for Business.

• On the bottom menu of the Chromebook, select the circle in the lower left-hand corner of the screen. Doing this will display a search bar, and underneath will show the icon for Skype for Business. Select the Skype for Business icon.