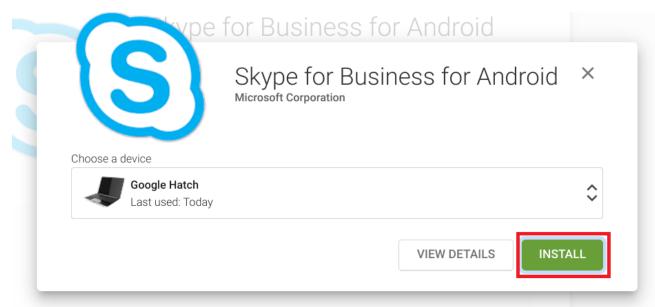

- Download **Skype for Business** from the Google Play store at <u>https://play.google.com/store/apps/details?id=com.microsoft.office.lync15</u>.
- Select the Install button to install the app.

• Select Install on the Choose a device screen.

Select Only app install through play.google.com

• Select the OK button to install.

 When complete, the display will show installed. Now it is time to configure Skype for Business.

• On the bottom menu of the Chromebook, select the circle in the lower left-hand corner of the screen. Doing this will display a search bar, and underneath will show the icon for Skype for Business. Select the Skype for Business icon.