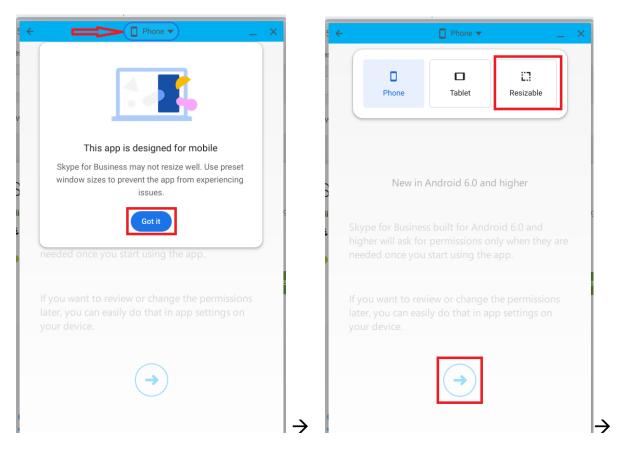

 When Skype for Business loads, select the Phone icon. This will allow you to change from phone, tablet, or resizable. Select resizable.

• When prompted, select allow resizing. Then select the arrow to continue.