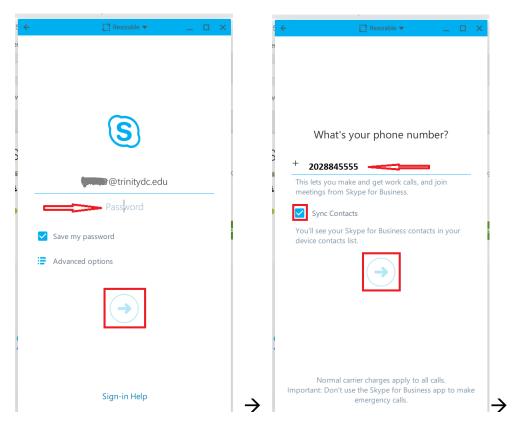

• Select the arrow to continue and enter your Trinity email address.

 Select the arrow to continue and enter your email password. Select the arrow again to continue and enter your office telephone number.