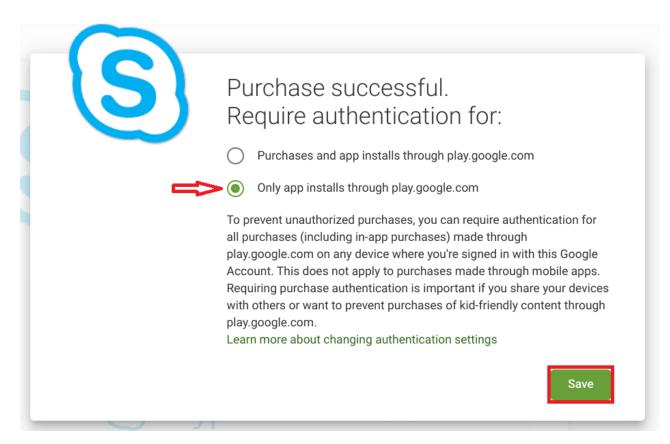

Select Only app install through play.google.com

• Select the OK button to install.

 When complete, the display will show installed. Now it is time to configure Skype for Business.

• On the bottom menu of the Chromebook, select the circle in the lower left-hand corner of the screen. Doing this will display a search bar, and underneath will show the icon for Skype for Business. Select the Skype for Business icon.