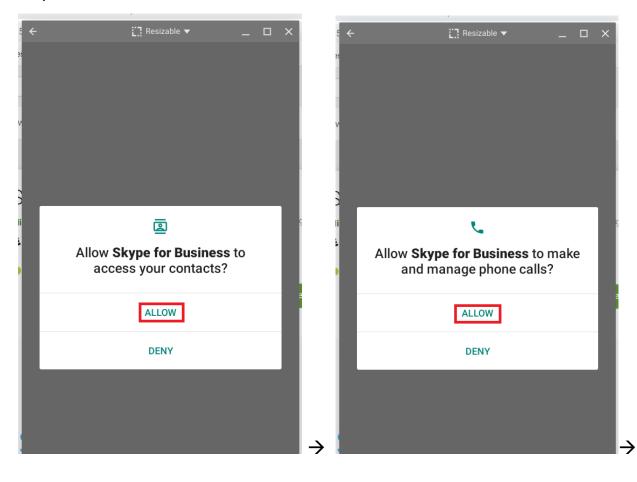

• Select the prompt, *While Using the App*, to allow Skype for Business to take pictures and record video and audio.

• Select *Allow*, to grant Skype for Business access to your contacts, manage phone calls, and access photos and media. Then accept the *Terms of use*.