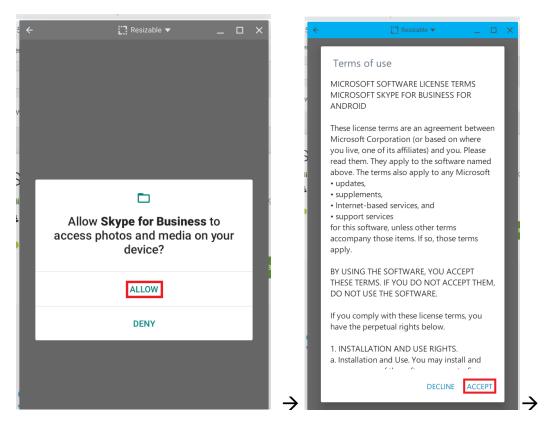

• Select the prompt, *While Using the App*, to allow Skype for Business to take pictures and record video and audio.

• Select *Allow*, to grant Skype for Business access to your contacts, manage phone calls, and access photos and media. Then accept the *Terms of use*.