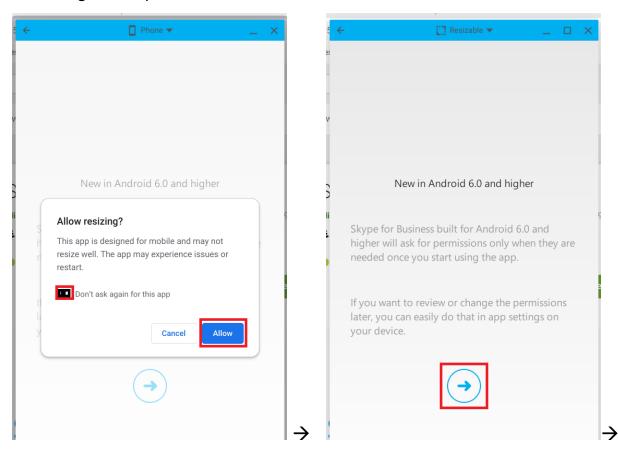

 When Skype for Business loads, select the Phone icon. This will allow you to change from phone, tablet, or resizable. Select resizable.

• When prompted, select allow resizing. Then select the arrow to continue.